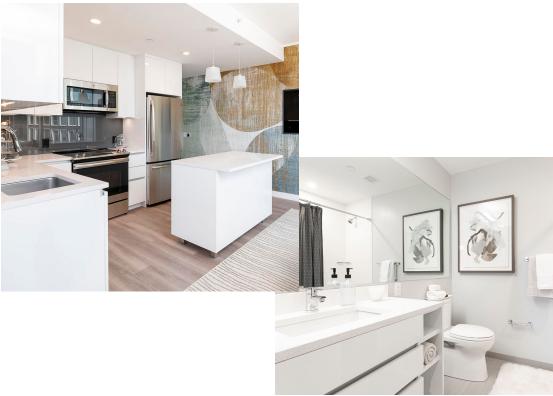

# **Product Quality**

- NAVONA products are procured from the highest quality sources and rigorously **tested** for durability and performance.
- Extensive range of materials that **withstand** daily wear and tear (moisture- resistant options to protect from humidity and fire).
- High quality hardware and customizable inserts.
- Improve the kitchen **experience** creating a well-organized and user-friendly space.
- ADA cabinets designed to meet the requirements and measurements set out by the American Disabilities Act, to improve accessibility for access-challenged individuals.