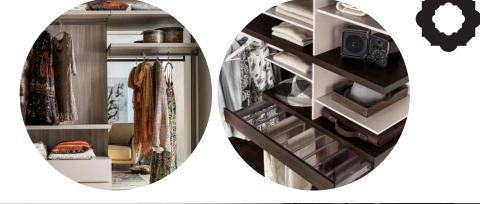

# Closet System

The walk-in closet allows to manage easily the installation process through the flexibility of the module's dimensions and functionality of the accessories.