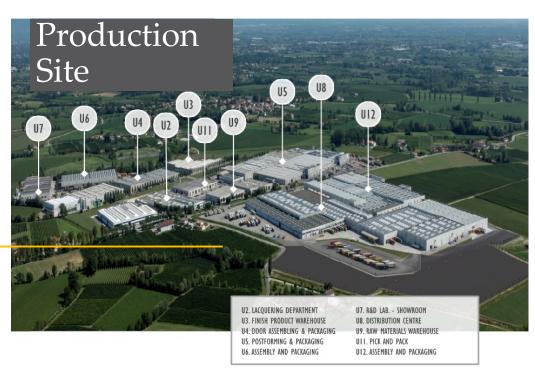

# Made in Italy

Manufacturing facilities located in the Italian "Kitchen District", a geographical area in the Northeast with:

- Several decades of industrial strategic knowhow.
- Main hub for design and product innovation in our industry, with direct access to materials before they are available in the market.