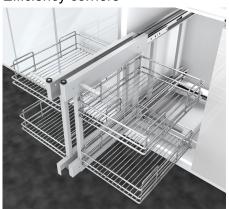

## Accessories

Efficiency corners

Trash bin

Pull-out shelves / Bread boards

Integrated power outlet & charging