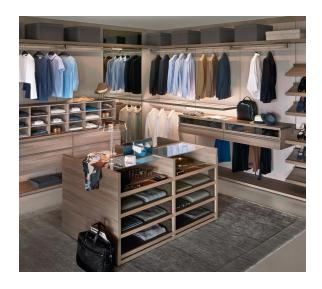

# Closet System

The walk-in closet allows to manage easily the installation process through the flexibility of the module's dimensions and functionality of the accessories.