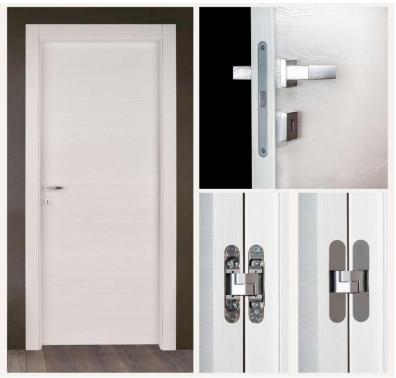

## **Interior Doors**

Interior doors (doors with assembled profiles) and REI fire doors. Different opening solutions (hinged, sliding, book or flush with the wall), for every need and size. Reduce time during installation process.