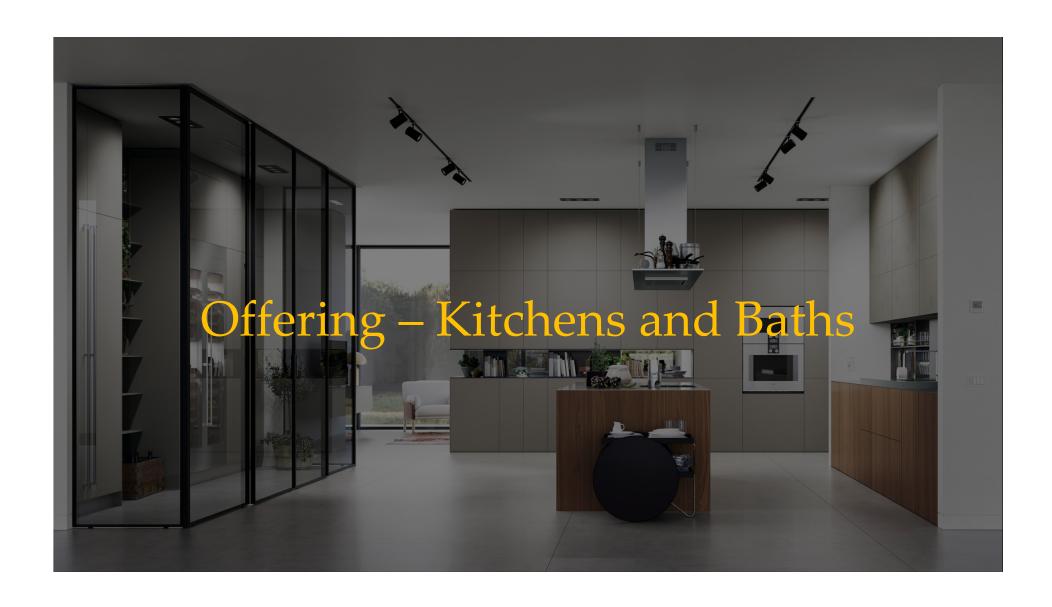

ADA cabinets designed to meet the requirements and measurements set out by the American Disabilities Act, to improve accessibility for access-challenged individuals.





# Made in Italy



Manufacturing facilities located in the Italian "Kitchen District", a geographical area in the Northeast with:

- Several decades of industrial strategic knowhow.
- Main hub for design and product innovation in our industry, with direct access to materials before they are available in the market.





# Sustainability



### **NAVONA** supports a sustainable environment:

- Certified high-quality materials sourcing.
- Custom manufacturing process.
- · Certified sustainable products and finishes.
- Responsible forestry wood materials.
- Formaldehyde free cabinetry.
- VOC free painted surfaces.











## Our Finishes



#### Solid colours



#### Mixed materials





100+ finishes in the same price range. Discover more at: www.thenavonagroup.com

# Opening System FLAT GROOVE PROFILE **GROOVE PROFILE**

Standard handles and push-pull systems available in our offer. Discover more at: www.thenavonagroup.com

## Hardware



Soft-close hinges



Soft-close drawer systems









## Details









LIGHT LOCATION PER DESIGNER





Internal base cabinets lights



## Accessories

Efficiency corners





Trash bin



Pull-out shelves / Bread boards



Integrated power outlet & charging







# Closet System

The walk-in closet allows to manage easily the installation process through the flexibility of the module's dimensions and functionality of the accessories.









## **Interior Door