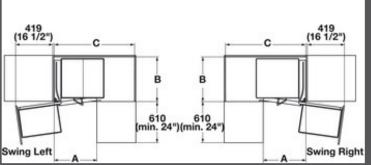

## **Interior Doors**

Interior doors (doors with assembled profiles) and REI fire doors. Different opening solutions (hinged, sliding, book or flush with the wall), for every need and size. Reduce time during installation process.