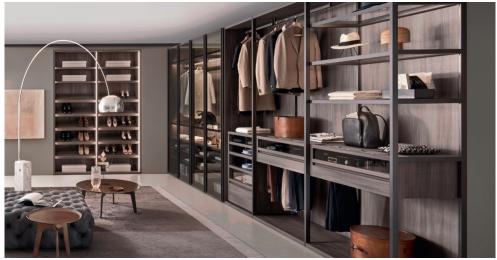

# Closet System

The walk-in closet allows to manage easily the installation process through the flexibility of the module's dimensions and functionality of the accessories.