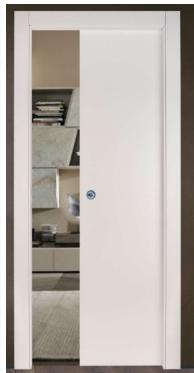

## **Interior Doors**

Interior doors (doors with assembled profiles) and REI fire doors. Different opening solutions (hinged, sliding, book or flush with the wall), for every need and size. Reduce time during installation process.