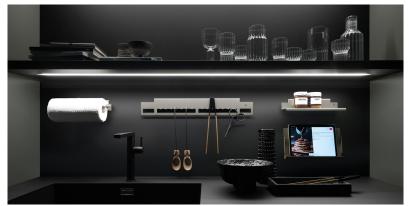

## Accessories

Efficiency corners

Trash bin

Pull-out shelves / Bread boards

Integrated power outlet & charging