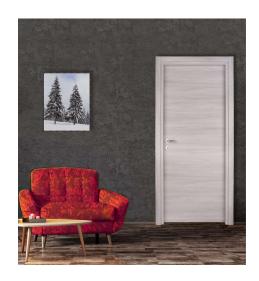

## **Interior Doors**

Interior doors (doors with assembled profiles) and REI fire doors. Different opening solutions (hinged, sliding, book or flush with the wall), for every need and size. Reduce time during installation process.