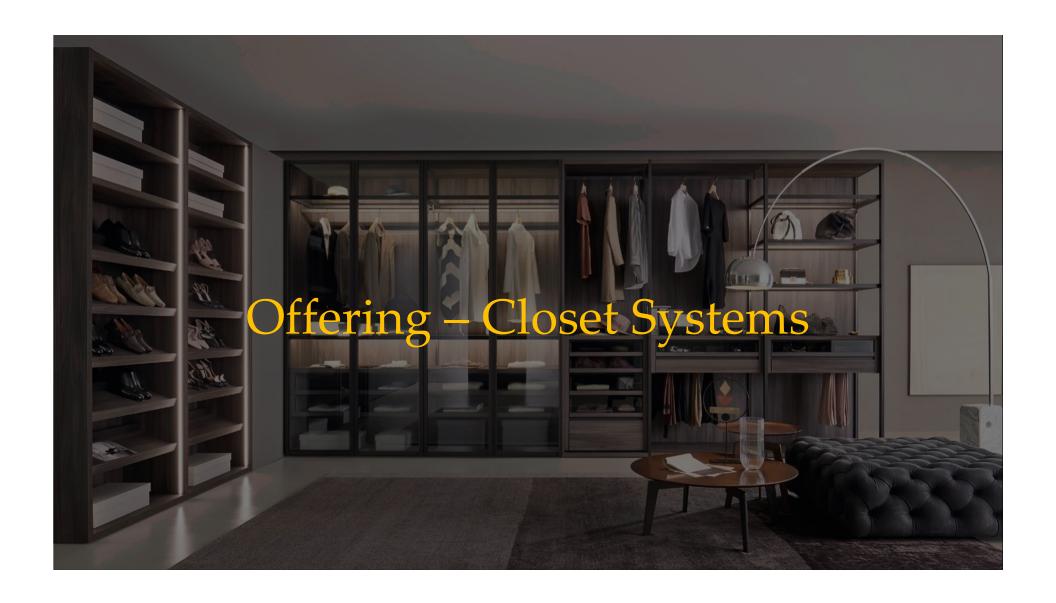

# Closet System

The walk-in closet allows to manage easily the installation process through the flexibility of the module's dimensions and functionality of the accessories.